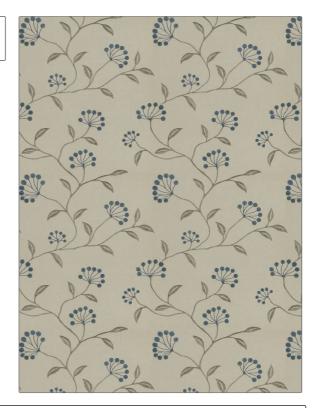

PATTERN 04254 **Blue Silver** COLOR BRAND APPLICATION Trend Fabric USES CATEGORIES Bedding, Drapery Crewels / Embroideries COLORS DESIGN TYPES Grey, Blue Embroidery, Floral SCALE RAILROADED

**Not Railroaded** 

| WIDTH                | VERTICAL REPEAT     | HORIZONTAL REPEAT   | CONTENT                                                        |
|----------------------|---------------------|---------------------|----------------------------------------------------------------|
| 51.00 in (129.54 cm) | 15.25 in (38.74 cm) | 12.75 in (32.38 cm) | Embroidery: 100% Viscose,<br>Base: 80% Rayon, 20%<br>Polyester |
| BACKING              | PRODUCT NUMBER      | COUNTRY             | CLEANING CODES                                                 |
|                      | 8624204             | India               | S                                                              |

ADDITIONAL PRODUCT NOTES

Medium

Exclusive Pattern, Embroidered Textiles Are Not, Guaranteed For Precise Color, Matching And Colorfastness., Color Placement Of Embroidery, May Vary. All Measurements, Quoted For Repeats Are, Approximate.