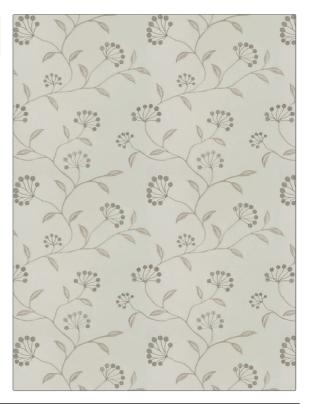

## Fabric Product Details

| PATTERN 04254<br>COLOR 02 |                        |  |
|---------------------------|------------------------|--|
| BRAND                     | APPLICATION            |  |
| Trend                     | Fabric                 |  |
| USES                      | CATEGORIES             |  |
| Bedding, Drapery          | Crewels / Embroideries |  |
| COLORS                    | DESIGN TYPES           |  |
| Linen, Off White / Ivory  | Embroidery, Floral     |  |
| SCALE                     | RAILROADED             |  |
| Medium                    | Not Railroaded         |  |

| WIDTH                  | VERTICAL REPEAT     | HORIZONTAL REPEAT   | CONTENT                                                        |
|------------------------|---------------------|---------------------|----------------------------------------------------------------|
| 51.00 in (129.54 cm)   | 15.25 in (38.74 cm) | 12.75 in (32.38 cm) | Embroidery: 100% Viscose,<br>Base: 80% Rayon, 20%<br>Polyester |
| BACKING PRODUCT NUMBER | COUNTRY             | CLEANING CODES      |                                                                |
|                        | 8624302             | India               | S                                                              |

ADDITIONAL PRODUCT NOTES

Exclusive Pattern, Embroidered Textiles Are Not, Guaranteed For Precise Color, Matching And Colorfastness., Color Placement Of Embroidery, May Vary. All Measurements, Quoted For Repeats Are, Approximate.