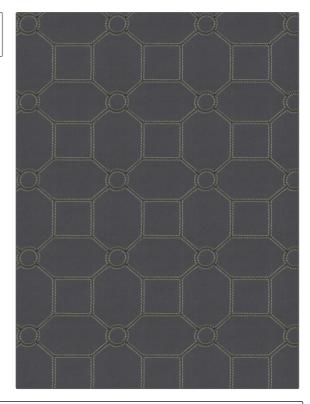

| PATTERN 04257 COLOR Ash |                                              |  |
|-------------------------|----------------------------------------------|--|
| BRAND                   | APPLICATION                                  |  |
| Trend                   | Fabric                                       |  |
| USES                    | CATEGORIES                                   |  |
| Bedding, Drapery        | Crewels / Embroideries,<br>Faux Silk         |  |
| COLORS                  | DESIGN TYPES                                 |  |
| Grey                    | Embroidery, Geometric,<br>Lattice / Fretwork |  |
| SCALE                   | RAILROADED                                   |  |
| Medium                  | Not Railroaded                               |  |

| WIDTH                | VERTICAL REPEAT    | HORIZONTAL REPEAT  | CONTENT                                                        |
|----------------------|--------------------|--------------------|----------------------------------------------------------------|
| 51.00 in (129.54 cm) | 7.50 in (19.05 cm) | 8.50 in (21.59 cm) | Embroidery: 100% Viscose,<br>Base: 80% Rayon, 20%<br>Polyester |
| BACKING PRODUCT NO   | PRODUCT NUMBER     | COUNTRY            | CLEANING CODES                                                 |
|                      | 8625201            | India              | S                                                              |

ADDITIONAL PRODUCT NOTES

Exclusive Pattern, Embroidered Textiles Are Not, Guaranteed For Precise Color, Matching And Colorfastness., Color Placement Of Embroidery, May Vary. All Measurements, Quoted For Repeats Are, Approximate.