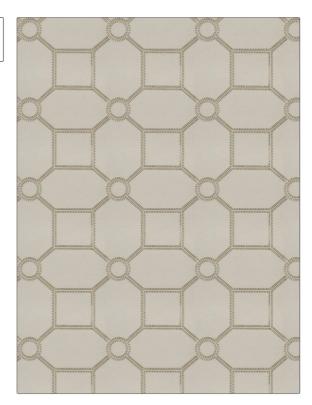

C

04257 **PATTERN** COLOR **Ivory** BRAND APPLICATION Trend **Fabric** USES CATEGORIES Bedding, Drapery Crewels / Embroideries, Faux Silk COLORS DESIGN TYPES Grey, Linen, Off White / Embroidery, Geometric, Lattice / Fretwork Ivory SCALE RAILROADED Medium **Not Railroaded** 

| WIDTH                | VERTICAL REPEAT    | HORIZONTAL REPEAT  | CONTENT                                                        |
|----------------------|--------------------|--------------------|----------------------------------------------------------------|
| 51.00 in (129.54 cm) | 7.50 in (19.05 cm) | 8.50 in (21.59 cm) | Embroidery: 100% Viscose,<br>Base: 80% Rayon, 20%<br>Polyester |
| BACKING              | PRODUCT NUMBER     | COUNTRY            | CLEANING CODES                                                 |
|                      | 8625202            | India              | S                                                              |

ADDITIONAL PRODUCT NOTES

Exclusive Pattern, Embroidered Textiles Are Not, Guaranteed For Precise Color, Matching And Colorfastness., Color Placement Of Embroidery, May Vary. All Measurements, Quoted For Repeats Are, Approximate.