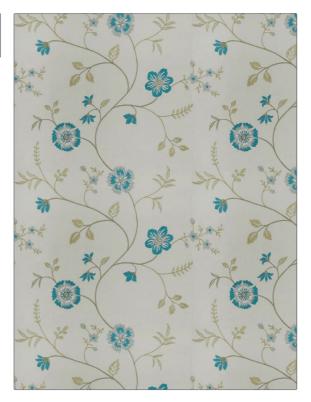

## Fabric Product Details

| PATTERN<br>COLOR | 04255<br>Turquoise Ivory |                                      |  |
|------------------|--------------------------|--------------------------------------|--|
| BRAND            |                          | APPLICATION                          |  |
| Trend            |                          | Fabric                               |  |
| USES             |                          | CATEGORIES                           |  |
| Bedding, Drapery |                          | Crewels / Embroideries,<br>Faux Silk |  |
| COLORS           |                          | DESIGN TYPES                         |  |
| Aqua / Teal      |                          | Embroidery, Floral                   |  |
| SCALE            |                          | RAILROADED                           |  |
| Medium           |                          | Not Railroaded                       |  |
|                  |                          |                                      |  |

| WIDTH                | VERTICAL REPEAT     | HORIZONTAL REPEAT   | CONTENT                                                        |
|----------------------|---------------------|---------------------|----------------------------------------------------------------|
| 51.00 in (129.54 cm) | 15.50 in (39.37 cm) | 17.00 in (43.18 cm) | Embroidery: 100% Viscose,<br>Base: 80% Rayon, 20%<br>Polyester |
| BACKING              | PRODUCT NUMBER      | COUNTRY             | CLEANING CODES                                                 |
|                      | 8625402             | India               | S                                                              |

ADDITIONAL PRODUCT NOTES

Exclusive Pattern, Embroidered Textiles Are Not, Guaranteed For Precise Color, Matching And Colorfastness., Color Placement Of Embroidery, May Vary. All Measurements, Quoted For Repeats Are, Approximate.