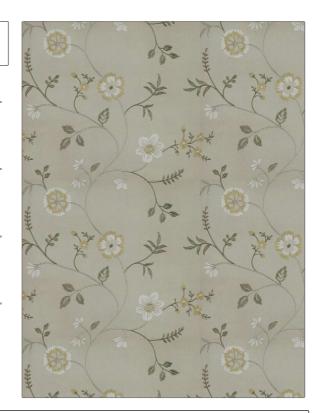

PATTERN 04255
COLOR Silver

BRAND APPLICATION

Trend Fabric

USES CATEGORIES

Bedding, Drapery Crewels / Embroideries, Faux Silk

COLORS DESIGN TYPES

Grey Embroidery, Floral

SCALE RAILROADED

Medium Not Railroaded

| WIDTH                | VERTICAL REPEAT     | HORIZONTAL REPEAT   | CONTENT                                                        |
|----------------------|---------------------|---------------------|----------------------------------------------------------------|
| 51.00 in (129.54 cm) | 15.50 in (39.37 cm) | 17.00 in (43.18 cm) | Embroidery: 100% Viscose,<br>Base: 80% Rayon, 20%<br>Polyester |
| BACKING              | PRODUCT NUMBER      | COUNTRY             | CLEANING CODES                                                 |
|                      | 8625405             | India               | S                                                              |

ADDITIONAL PRODUCT NOTES

Exclusive Pattern, Embroidered Textiles Are Not, Guaranteed For Precise Color, Matching And Colorfastness., Color Placement Of Embroidery, May Vary. All Measurements, Quoted For Repeats Are, Approximate.