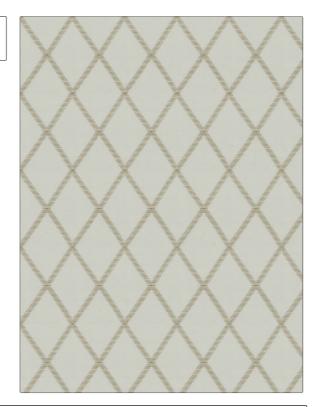

PATTERN 04252
COLOR Linen Ivory

Trend Fabric

USES CATEGORIES

Bedding, Drapery Crewels / Embroideries, Faux Silk

Embroidery, Diamond

COLORS DESIGN TYPES

Linen, Off White / Ivory

SCALE RAILROADED

Medium Not Railroaded

| WIDTH                | VERTICAL REPEAT    | HORIZONTAL REPEAT  | CONTENT                                                        |
|----------------------|--------------------|--------------------|----------------------------------------------------------------|
| 50.00 in (127.00 cm) | 7.50 in (19.05 cm) | 5.00 in (12.70 cm) | Embroidery: 100% Viscose,<br>Base: 80% Rayon, 20%<br>Polyester |
| BACKING              | PRODUCT NUMBER     | COUNTRY            | CLEANING CODES                                                 |
|                      | 8626204            | India              | S                                                              |