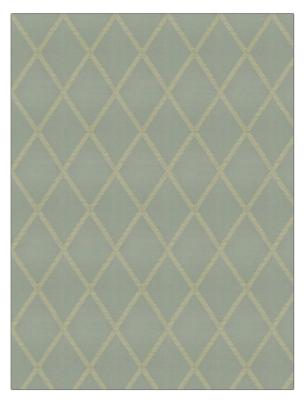

## Fabric Product Details

| pattern 04252<br>color 05 |                                    |  |
|---------------------------|------------------------------------|--|
| BRAND                     | APPLICATION                        |  |
| Trend                     | Fabric                             |  |
| USES<br>Bedding, Drapery  | CATEGORIES Crewels / Embroideries, |  |
| COLORS                    | Faux Silk                          |  |
| Aqua / Teal               | Embroidery, Diamond                |  |
| SCALE                     | RAILROADED                         |  |
| Medium                    | Not Railroaded                     |  |

| WIDTH                | VERTICAL REPEAT    | HORIZONTAL REPEAT  | CONTENT                                                        |
|----------------------|--------------------|--------------------|----------------------------------------------------------------|
| 50.00 in (127.00 cm) | 7.50 in (19.05 cm) | 5.00 in (12.70 cm) | Embroidery: 100% Viscose,<br>Base: 80% Rayon, 20%<br>Polyester |
| BACKING              | PRODUCT NUMBER     | COUNTRY            | CLEANING CODES                                                 |
|                      | 8626305            | India              | S                                                              |

ADDITIONAL PRODUCT NOTES

Exclusive Pattern, Embroidered Textiles Are Not, Guaranteed For Precise Color, Matching And Colorfastness., Color Placement Of Embroidery, May Vary. All Measurements, Quoted For Repeats Are, Approximate.