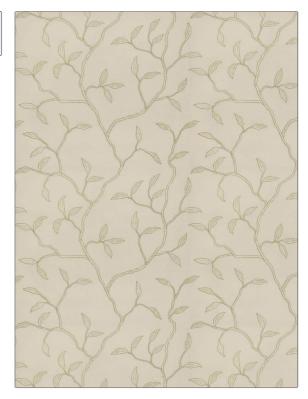

COLORS

SCALE

Medium

Bedding, Drapery

Beige, Off White / Ivory

## Fabric Product Details

| PATTERN<br>COLOR | 04253<br>04 |             |
|------------------|-------------|-------------|
| BRAND            |             | APPLICATION |
| Trend            |             | Fabric      |
| USES             |             | CATEGORIES  |

Crewels / Embroideries,

Embroidery, Leaves

Faux Silk

DESIGN TYPES

RAILROADED

Not Railroaded

| WIDTH                | VERTICAL REPEAT     | HORIZONTAL REPEAT   | CONTENT                                                        |
|----------------------|---------------------|---------------------|----------------------------------------------------------------|
| 50.00 in (127.00 cm) | 15.25 in (38.74 cm) | 16.75 in (42.54 cm) | Base: 80% Rayon, 20%<br>Polyester, Embroidery:<br>100% Viscose |
| BACKING              | PRODUCT NUMBER      | COUNTRY             | CLEANING CODES                                                 |
|                      | 8626904             | India               | S                                                              |

ADDITIONAL PRODUCT NOTES

Exclusive Pattern, Embroidered Textiles Are Not, Guaranteed For Precise Color, Matching And Colorfastness., Color Placement Of Embroidery, May Vary. All Measurements, Quoted For Repeats Are, Approximate.