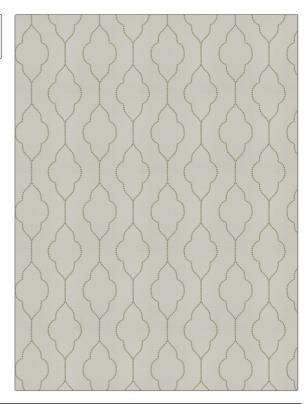

04259 **PATTERN Natural Sage** COLOR BRAND APPLICATION Trend **Fabric** USES CATEGORIES Bedding, Drapery Crewels / Embroideries, Faux Silk COLORS DESIGN TYPES Light Green, Off White / Embroidery, Lattice / Fretwork, Ogee Ivory SCALE RAILROADED Medium **Not Railroaded** 

| WIDTH                | VERTICAL REPEAT    | HORIZONTAL REPEAT  | CONTENT                                                        |
|----------------------|--------------------|--------------------|----------------------------------------------------------------|
| 51.00 in (129.54 cm) | 7.50 in (19.05 cm) | 6.50 in (16.51 cm) | Embroidery: 100% Viscose,<br>Base: 80% Rayon, 20%<br>Polyester |
| BACKING              | PRODUCT NUMBER     | COUNTRY            | CLEANING CODES                                                 |
|                      | 8627006            | India              | S                                                              |