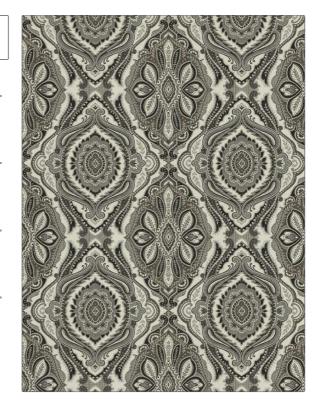

PATTERN 04295
COLOR Charcoal

BRAND APPLICATION

Trend Fabric

USES CATEGORIES

Upholstery Wovens

COLORS DESIGN TYPES

Black, Grey Jacquard Pattern, Paisley, Medallion

SCALE RAILROADED

Large Not Railroaded

| WIDTH                | VERTICAL REPEAT         | HORIZONTAL REPEAT                                | CONTENT                                   |
|----------------------|-------------------------|--------------------------------------------------|-------------------------------------------|
| 55.00 in (139.70 cm) | 14.00 in (35.56 cm)     | 14.00 in (35.56 cm)                              | 36% Polyester, 32% Cotton,<br>32% Acrylic |
| BACKING              | FIRE CODES              | DOUBLE RUBS                                      | PRODUCT NUMBER                            |
|                      | UFAC Class I / NFPA 260 | Exceeds 30,000 Double<br>Rubs (Wyzenbeek Method) | 8849201                                   |
| COUNTRY              | CLEANING CODES          |                                                  |                                           |
| Spain                | S                       |                                                  |                                           |