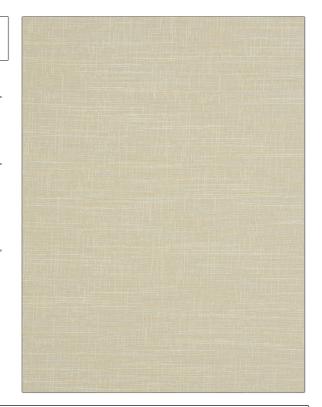

PATTERN 04390 COLOR Champagne

BRAND

APPLICATION

Trend

Fabric

CATEGORIES

воок

NFPA 701 FR, Solids / Small Scale Patterns, Faux Silk, Eco / Environment Eureka Texture

Plus

COLORS

DESIGN TYPES

Off White / Ivory

**Texture Plain** 

RAILROADED

Not Railroaded

| WIDTH                | VERTICAL REPEAT                           | HORIZONTAL REPEAT | CONTENT        |
|----------------------|-------------------------------------------|-------------------|----------------|
| 56.00 in (142.24 cm) | 0.00 in (0.00 cm)                         | 0.00 in (0.00 cm) | 100% Polyester |
| BACKING              | FIRE CODES                                | PRODUCT NUMBER    | DATE BOOKED    |
|                      | Passes "NFPA 701" 2010,<br>Passes MVS 302 | 8865820           | 02/2018        |
| COUNTRY              | CLEANING CODES                            |                   |                |
| India                | S                                         |                   |                |
|                      |                                           |                   |                |