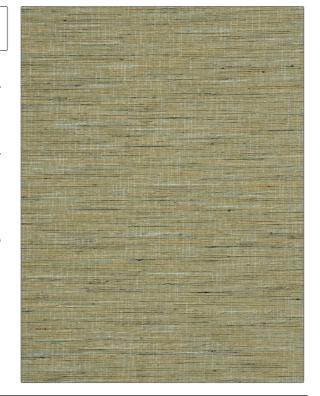

PATTERN 04390 COLOR Lichen

BRAND

APPLICATION

Trend

Fabric

CATEGORIES

воок

NFPA 701 FR, Solids / Small Scale Patterns, Faux Silk, Eco / Environment **Eureka Texture** 

Plus

COLORS

DESIGN TYPES

Light Green

**Texture Plain** 

RAILROADED

Not Railroaded

| WIDTH                | VERTICAL REPEAT                           | HORIZONTAL REPEAT | CONTENT        |
|----------------------|-------------------------------------------|-------------------|----------------|
| 56.00 in (142.24 cm) | 0.00 in (0.00 cm)                         | 0.00 in (0.00 cm) | 100% Polyester |
| BACKING              | FIRE CODES                                | PRODUCT NUMBER    | DATE BOOKED    |
|                      | Passes "NFPA 701" 2010,<br>Passes MVS 302 | 8865822           | 02/2018        |
| COUNTRY              | CLEANING CODES                            |                   |                |
| India                | S                                         |                   |                |