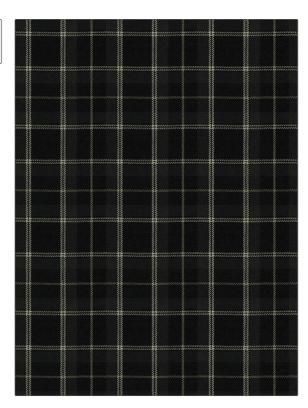

Large

PATTERN 04324 Graphite COLOR BRAND APPLICATION Trend Fabric USES CATEGORIES Upholstery Wovens, Chenille DESIGN TYPES COLORS Black, Grey Check / Plaid SCALE RAILROADED

Not Railroaded

| WIDTH                | VERTICAL REPEAT         | HORIZONTAL REPEAT                                | CONTENT        |
|----------------------|-------------------------|--------------------------------------------------|----------------|
| 54.00 in (137.16 cm) | 9.00 in (22.86 cm)      | 8.75 in (22.22 cm)                               | 100% Polyester |
| BACKING              | FIRE CODES              | DOUBLE RUBS                                      | PRODUCT NUMBER |
| 100% Latex Backing   | UFAC Class I / NFPA 260 | Exceeds 15,000 Double<br>Rubs (Wyzenbeek Method) | 8866102        |
| COUNTRY              | CLEANING CODES          |                                                  |                |
| China                | S                       |                                                  |                |