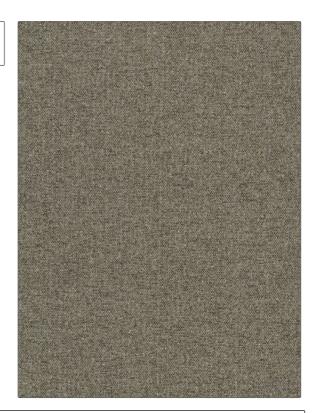

C

BRAND

PATTERN 04247
COLOR Truffle Shimmer

APPLICATION

Trend Fabric

USES CATEGORIES

Upholstery Wovens, Chenille

BOOK COLORS

Vern Yip Brookwood Brown, Taupe / Tan,

Performance Metallic

DESIGN TYPES RAILROADED

Texture Plain Not Railroaded

| WIDTH                                         | FINISH                         | VERTICAL REPEAT         | HORIZONTAL REPEAT                             |
|-----------------------------------------------|--------------------------------|-------------------------|-----------------------------------------------|
| 54.00 in (137.16 cm)                          | Fibreguard                     | 0.00 in (0.00 cm)       | 0.00 in (0.00 cm)                             |
| 83% Polyester, 9% Linen, 5% Viscose, 3% Lurex | BACKING  Light Acrylic Backing | UFAC Class I / NFPA 260 | Exceeds 36,000 Double Rubs (Wyzenbeek Method) |
| PRODUCT NUMBER  8891006                       | DATE BOOKED 07/2017            | COUNTRY                 | CLEANING CODES  WW                            |