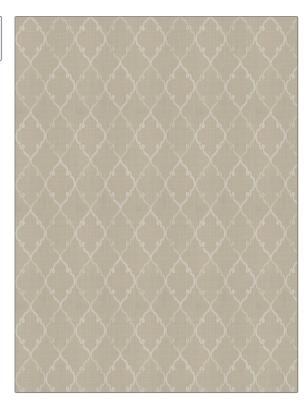

04441 **PATTERN** COLOR Linen BRAND APPLICATION Trend **Fabric** USES CATEGORIES Bedding, Drapery Crewels / Embroideries COLORS DESIGN TYPES Embroidery, Ogee Beige, Linen SCALE RAILROADED Medium Not Railroaded

| WIDTH                | VERTICAL REPEAT    | HORIZONTAL REPEAT | CONTENT                                                                                    |
|----------------------|--------------------|-------------------|--------------------------------------------------------------------------------------------|
| 51.00 in (129.54 cm) | 4.50 in (11.43 cm) | 2.87 in (7.29 cm) | Embroidery: 100% Viscose,<br>Base: 38% Cotton, 30%<br>Polyester, 16% Viscose,<br>16% Linen |
| BACKING              | PRODUCT NUMBER     | COUNTRY           | CLEANING CODES                                                                             |
|                      | 9027401            | India             | S                                                                                          |