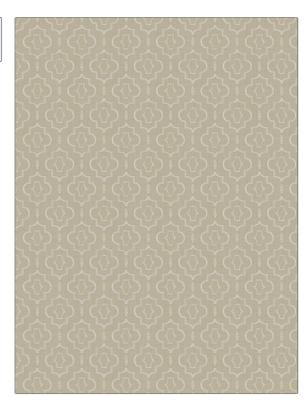

04445 **PATTERN** 05 COLOR BRAND APPLICATION Trend **Fabric** USES CATEGORIES Bedding, Drapery Crewels / Embroideries COLORS DESIGN TYPES Embroidery, Ogee Beige, Linen SCALE RAILROADED Medium Not Railroaded

| WIDTH                | VERTICAL REPEAT    | HORIZONTAL REPEAT  | CONTENT                                                                                    |
|----------------------|--------------------|--------------------|--------------------------------------------------------------------------------------------|
| 51.00 in (129.54 cm) | 4.50 in (11.43 cm) | 4.25 in (10.80 cm) | Embroidery: 100% Viscose,<br>Base: 38% Cotton, 30%<br>Polyester, 16% Viscose,<br>16% Linen |
| BACKING              | PRODUCT NUMBER     | COUNTRY            | CLEANING CODES                                                                             |
|                      | 9028305            | India              | S                                                                                          |