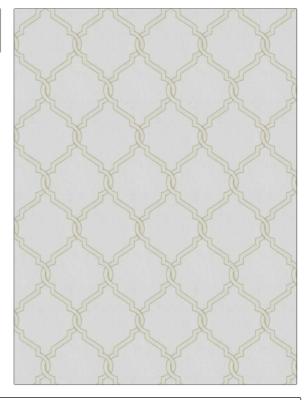

C

| PATTERN 04399<br>COLOR 02 |                          |
|---------------------------|--------------------------|
| BRAND                     | APPLICATION              |
| Trend                     | Fabric                   |
| USES                      | CATEGORIES               |
| Bedding, Drapery          | Crewels / Embroideries   |
| COLORS                    | DESIGN TYPES             |
| Off White / Ivory         | Embroidery, Ogee, Crewel |
| SCALE                     | RAILROADED               |
| Medium                    | Not Railroaded           |

| WIDTH                | VERTICAL REPEAT    | HORIZONTAL REPEAT  | CONTENT                                                                  |
|----------------------|--------------------|--------------------|--------------------------------------------------------------------------|
| 53.00 in (134.62 cm) | 8.75 in (22.22 cm) | 6.00 in (15.24 cm) | Embroidery: 100% Cotton,<br>Base: 70% Polyester, 23%<br>Linen, 7% Cotton |
| BACKING PRODUCT NU   | PRODUCT NUMBER     | COUNTRY            | CLEANING CODES                                                           |
|                      | 9029202            | India              | S                                                                        |