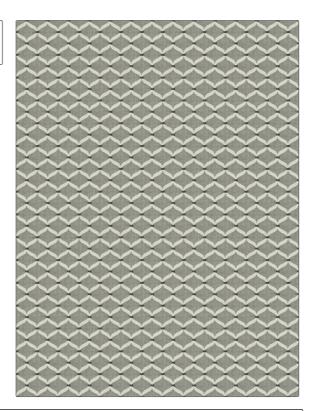

| PATTERN 04410 COLOR Pewter |                        |  |
|----------------------------|------------------------|--|
| BRAND                      | APPLICATION            |  |
| Trend                      | Fabric                 |  |
| USES                       | CATEGORIES             |  |
| Bedding, Drapery           | Crewels / Embroideries |  |
| COLORS                     | DESIGN TYPES           |  |
| Grey                       | Embroidery, Ogee       |  |
| SCALE                      | RAILROADED             |  |
| Small                      | Not Railroaded         |  |

| WIDTH                  | VERTICAL REPEAT   | HORIZONTAL REPEAT | CONTENT                                                                         |
|------------------------|-------------------|-------------------|---------------------------------------------------------------------------------|
| 52.00 in (132.08 cm)   | 2.25 in (5.72 cm) | 2.00 in (5.08 cm) | Embroidery: 100%<br>Polyester, Base: 60%<br>Polyester, 30% Cotton, 10%<br>Linen |
| BACKING PRODUCT NUMBER | COUNTRY           | CLEANING CODES    |                                                                                 |
|                        | 9029907           | India             | S                                                                               |

ADDITIONAL PRODUCT NOTES

Exclusive Pattern, Embroidered Textiles Are Not, Guaranteed For Precise Color, Matching And Colorfastness., Color Placement Of Embroidery, May Vary. All Measurements, Quoted For Repeats Are, Approximate.