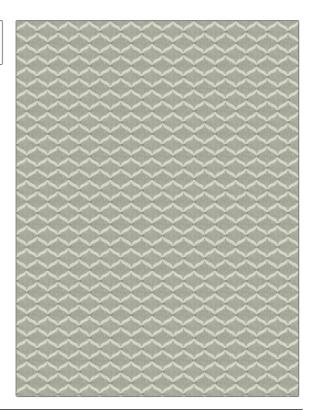

| PATTERN 04410 COLOR Aquatic |                        |  |
|-----------------------------|------------------------|--|
| BRAND                       | APPLICATION            |  |
| Trend                       | Fabric                 |  |
| USES                        | CATEGORIES             |  |
| Bedding, Drapery            | Crewels / Embroideries |  |
| COLORS                      | DESIGN TYPES           |  |
| Aqua / Teal                 | Embroidery, Ogee       |  |
| SCALE                       | RAILROADED             |  |
| Small                       | Not Railroaded         |  |
|                             |                        |  |

| WIDTH                  | VERTICAL REPEAT   | HORIZONTAL REPEAT | CONTENT                                                                         |
|------------------------|-------------------|-------------------|---------------------------------------------------------------------------------|
| 52.00 in (132.08 cm)   | 2.25 in (5.72 cm) | 2.00 in (5.08 cm) | Embroidery: 100%<br>Polyester, Base: 60%<br>Polyester, 30% Cotton, 10%<br>Linen |
| BACKING PRODUCT NUMBER | PRODUCT NUMBER    | COUNTRY           | CLEANING CODES                                                                  |
|                        | 9029908           | India             | S                                                                               |

ADDITIONAL PRODUCT NOTES

Exclusive Pattern, Embroidered Textiles Are Not, Guaranteed For Precise Color, Matching And Colorfastness., Color Placement Of Embroidery, May Vary. All Measurements, Quoted For Repeats Are, Approximate.