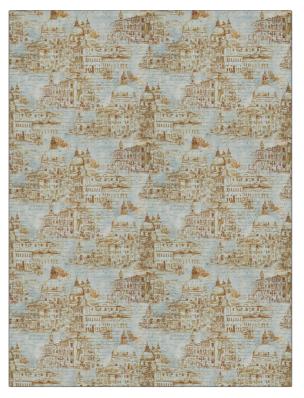

## Fabric Product Details

| PATTERN 04407<br>COLOR Vintage    |                                                   |  |
|-----------------------------------|---------------------------------------------------|--|
| BRAND                             | APPLICATION                                       |  |
| Trend                             | Fabric                                            |  |
| USES                              | CATEGORIES                                        |  |
| Bedding, Drapery,<br>Multipurpose | Prints                                            |  |
| COLORS                            | DESIGN TYPES                                      |  |
| Aqua / Teal, Orange / Spice       | Global / Ethnic, Novelty,<br>Print Pattern, Toile |  |
| SCALE                             | RAILROADED                                        |  |
| Large                             | Not Railroaded                                    |  |

| WIDTH                    | VERTICAL REPEAT               | HORIZONTAL REPEAT   | CONTENT        |
|--------------------------|-------------------------------|---------------------|----------------|
| 54.00 in (137.16 cm)     | 25.25 in (64.14 cm)           | 27.00 in (68.58 cm) | 100% Cotton    |
| BACKING                  | DOUBLE RUBS                   | PRODUCT NUMBER      | COUNTRY        |
|                          | Exceeds 10,000 Double<br>Rubs | 9030304             | United Kingdom |
| CLEANING CODES           | _                             |                     |                |
| S                        |                               |                     |                |
|                          |                               |                     |                |
| ADDITIONAL PRODUCT NOTES |                               |                     |                |