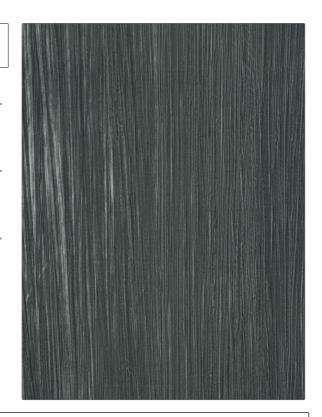

PATTERN 04391 COLOR 02

BRAND APPLICATION

Trend Fabric

USES CATEGORIES

Bedding, Drapery Velvet / Grospoint

COLORS DESIGN TYPES

Grey Texture Plain

RAILROADED