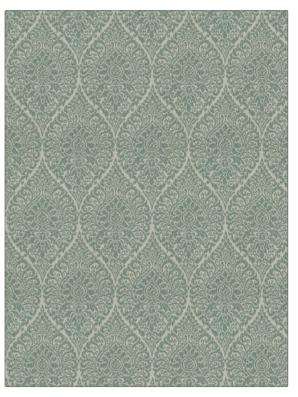

## Fabric Product Details

| PATTERN                           | 04420 |                   |
|-----------------------------------|-------|-------------------|
| COLOR                             | 02    |                   |
|                                   |       |                   |
| BRAND                             |       | APPLICATION       |
| Trend                             |       | Fabric            |
| USES                              |       | CATEGORIES        |
| Bedding, Drapery,<br>Multipurpose |       | Wovens            |
| COLORS                            |       | DESIGN TYPES      |
| Aqua / Teal                       |       | Medallion, Damask |
| SCALE                             |       | RAILROADED        |
|                                   |       |                   |
| Medium                            |       | Not Railroaded    |