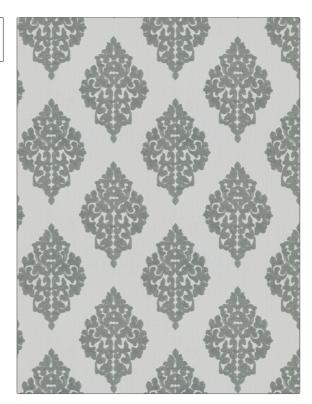

| pattern 04447 color Slate |                                          |  |
|---------------------------|------------------------------------------|--|
| BRAND                     | APPLICATION                              |  |
| Trend                     | Fabric                                   |  |
| USES                      | CATEGORIES                               |  |
| Bedding, Drapery          | Crewels / Embroideries                   |  |
| COLORS                    | DESIGN TYPES                             |  |
| Grey                      | Embroidery, Medallion,<br>Crewel, Damask |  |
| SCALE RAILROADED          |                                          |  |
| Medium                    | Not Railroaded                           |  |

| WIDTH                | VERTICAL REPEAT     | HORIZONTAL REPEAT   | CONTENT                                                |
|----------------------|---------------------|---------------------|--------------------------------------------------------|
| 54.00 in (137.16 cm) | 11.62 in (29.51 cm) | 11.87 in (30.15 cm) | Base: 100% Polyester,<br>Embroidery: 100%<br>Polyester |
| BACKING              | PRODUCT NUMBER      | COUNTRY             | CLEANING CODES                                         |
|                      | 9054402             | China               | S                                                      |