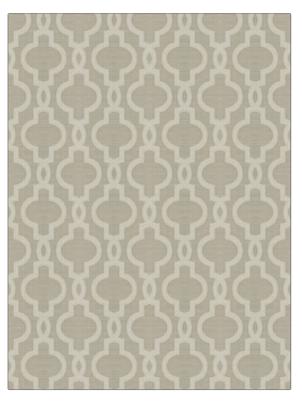

## Fabric Product Details

| pattern 04449<br>color Ash |                    |
|----------------------------|--------------------|
| BRAND                      | APPLICATION        |
| Trend                      | Fabric             |
| USES                       | CATEGORIES         |
| Bedding, Drapery           | Wovens             |
| COLORS                     | DESIGN TYPES       |
| Grey                       | Lattice / Fretwork |
| SCALE                      | RAILROADED         |
| Medium                     | Not Railroaded     |

| WIDTH                | VERTICAL REPEAT    | HORIZONTAL REPEAT  | CONTENT                   |
|----------------------|--------------------|--------------------|---------------------------|
| 54.00 in (137.16 cm) | 7.62 in (19.35 cm) | 6.75 in (17.14 cm) | 67% Polyester, 33% Cotton |
| BACKING              | PRODUCT NUMBER     | COUNTRY            | CLEANING CODES            |
|                      | 9054901            | India              | S                         |