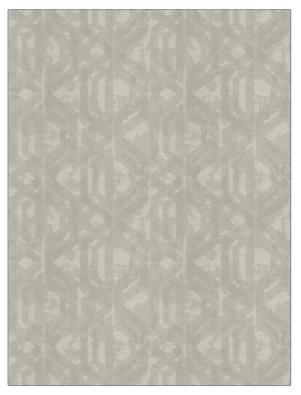

## Fabric Product Details

| PATTERN          | 04386 |                                                           |
|------------------|-------|-----------------------------------------------------------|
| COLOR            | Dove  |                                                           |
|                  |       |                                                           |
| BRAND            |       | APPLICATION                                               |
| Trend            |       | Fabric                                                    |
| USES             |       | CATEGORIES                                                |
| Bedding, Drapery |       | Faux Silk                                                 |
| COLORS           |       | DESIGN TYPES                                              |
| Grey             |       | Lattice / Fretwork,<br>Contemporary / Modern,<br>Abstract |
| SCALE            |       | RAILROADED                                                |
| Medium           |       | Not Railroaded                                            |

| WIDTH                | VERTICAL REPEAT     | HORIZONTAL REPEAT   | CONTENT                   |
|----------------------|---------------------|---------------------|---------------------------|
| 54.00 in (137.16 cm) | 16.00 in (40.64 cm) | 13.50 in (34.29 cm) | 88% Polyester, 12% Cotton |
| BACKING              | PRODUCT NUMBER      | COUNTRY             | CLEANING CODES            |
|                      | 9087301             | India               | S                         |