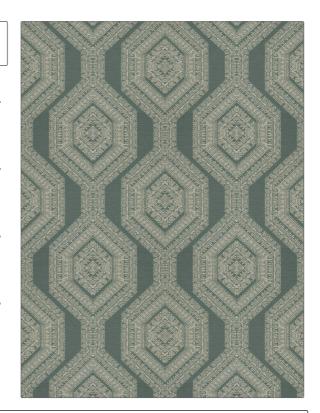

PATTERN 04453
COLOR Tide

BRAND APPLICATION

Trend Fabric

USES CATEGORIES

Bedding, Drapery Faux Silk

COLORS DESIGN TYPES

Green, Aqua / Teal Global / Ethnic

SCALE RAILROADED

Large Not Railroaded

| WIDTH                | VERTICAL REPEAT     | HORIZONTAL REPEAT   | CONTENT                                 |
|----------------------|---------------------|---------------------|-----------------------------------------|
| 54.00 in (137.16 cm) | 12.62 in (32.05 cm) | 13.75 in (34.92 cm) | 79% Viscose, 12% Linen,<br>9% Polyester |
| BACKING              | PRODUCT NUMBER      | COUNTRY             | CLEANING CODES                          |
|                      | 9126201             | India               | S                                       |