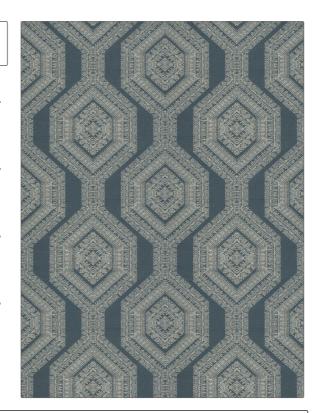

## Fabric Product Details

PATTERN 04453 COLOR Royal

BRAND APPLICATION

Trend Fabric

USES CATEGORIES

Bedding, Drapery Faux Silk

COLORS DESIGN TYPES

Blue Global / Ethnic

SCALE RAILROADED

Large Not Railroaded

| WIDTH                | VERTICAL REPEAT     | HORIZONTAL REPEAT   | CONTENT                                 |
|----------------------|---------------------|---------------------|-----------------------------------------|
| 54.00 in (137.16 cm) | 12.62 in (32.05 cm) | 13.75 in (34.92 cm) | 79% Viscose, 12% Linen,<br>9% Polyester |
| BACKING              | PRODUCT NUMBER      | COUNTRY             | CLEANING CODES                          |
|                      | 9126202             | India               | S                                       |