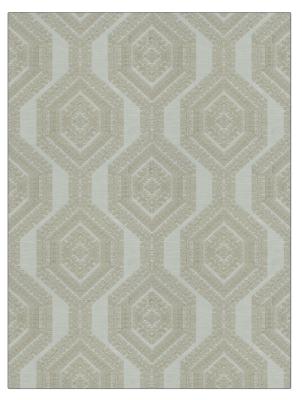

## Fabric Product Details

| PATTERN 04453<br>COLOR Ecru |                 |  |
|-----------------------------|-----------------|--|
| BRAND                       | APPLICATION     |  |
| Trend                       | Fabric          |  |
| USES                        | CATEGORIES      |  |
| Bedding, Drapery            | Faux Silk       |  |
| COLORS                      | DESIGN TYPES    |  |
| Linen, Off White / Ivory    | Global / Ethnic |  |
| SCALE                       | RAILROADED      |  |
| Large                       | Not Railroaded  |  |

| WIDTH                | VERTICAL REPEAT     | HORIZONTAL REPEAT   | CONTENT                                 |
|----------------------|---------------------|---------------------|-----------------------------------------|
| 54.00 in (137.16 cm) | 12.62 in (32.05 cm) | 13.75 in (34.92 cm) | 79% Viscose, 12% Linen,<br>9% Polyester |
| BACKING              | PRODUCT NUMBER      | COUNTRY             | CLEANING CODES                          |
|                      | 9126205             | India               | S                                       |