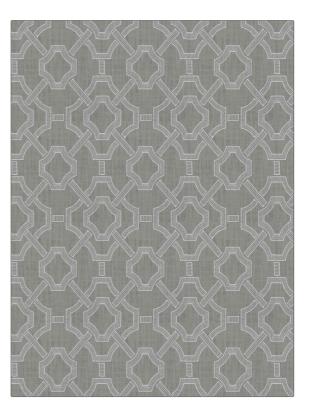

## Fabric Product Details

| PATTERN | 04470 |  |
|---------|-------|--|
| COLOR   | Ash   |  |

| 7.011                                                  |                        |  |
|--------------------------------------------------------|------------------------|--|
| BRAND                                                  |                        |  |
| l rena                                                 | Fabric                 |  |
| USES                                                   | CATEGORIES             |  |
| Bedding, Drapery                                       | Crewels / Embroideries |  |
|                                                        |                        |  |
| воок                                                   | COLORS                 |  |
| Jaclyn Smith Home Vol. V<br>(3 Books) Heather / Marble | Grey                   |  |
| DESIGN TYPES                                           | SCALE                  |  |
| Embroidery, Lattice /<br>Fretwork                      | Medium                 |  |
| RAILROADED                                             |                        |  |

Not Railroaded

| ? in (24.43 cm) | 8.37 in (21.26 cm) | Embroidery: 100% Viscose, |
|-----------------|--------------------|---------------------------|
|                 | ,                  | Base: 100% Cotton         |
| OUCT NUMBER     | DATE BOOKED        | COUNTRY                   |
| 5002            | 12/2018            | China                     |
|                 |                    |                           |
|                 |                    |                           |
|                 |                    |                           |

ADDITIONAL PRODUCT NOTES

Exclusive Pattern, Embroidered Textiles Are Not, Guaranteed For Precise Color, Matching And Colorfastness., Color Placement Of Embroidery, May Vary. All Measurements, Quoted For Repeats Are, Approximate.