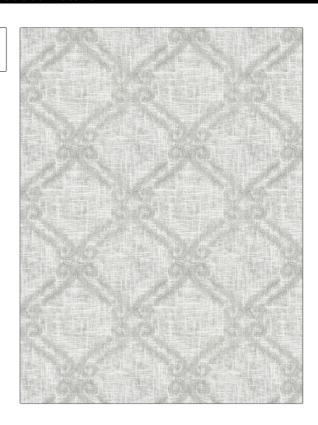

04475 **PATTERN** Marble COLOR

BRAND APPLICATION

Trend **Fabric** 

USES CATEGORIES

Bedding, Drapery Crewels / Embroideries,

Grey

SCALE

Large

Linen

воок COLORS

Jaclyn Smith Home Vol. V (3 Books) Heather / Marble

Embroidery, Lattice / Fretwork, Ogee, Diamond

RAILROADED

DESIGN TYPES

Not Railroaded

| WIDTH                | VERTICAL REPEAT     | HORIZONTAL REPEAT   | CONTENT                                                     |
|----------------------|---------------------|---------------------|-------------------------------------------------------------|
| 54.00 in (137.16 cm) | 11.50 in (29.21 cm) | 10.75 in (27.30 cm) | Embroidery: 100% Viscose,<br>Base: 55% Linen, 45%<br>Cotton |
| BACKING              | PRODUCT NUMBER      | DATE BOOKED         | COUNTRY                                                     |
|                      | 9395204             | 12/2018             | China                                                       |
| CLEANING CODES       | _                   |                     |                                                             |
| S                    | _                   |                     |                                                             |
|                      |                     |                     |                                                             |