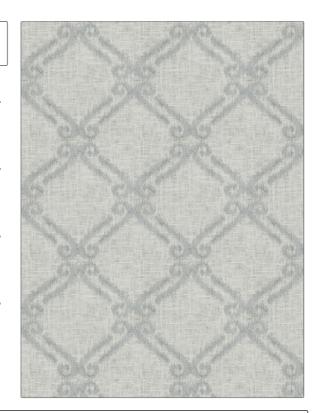

PATTERN 04475
COLOR 03

BRAND APPLICATION

Trend Fabric

USES CATEGORIES

Bedding, Drapery Crewels / Embroideries,

Linen

COLORS DESIGN TYPES

Light Blue Embroidery, Lattice /

Fretwork, Ogee, Diamond

SCALE RAILROADED

Large Not Railroaded

| WIDTH                | VERTICAL REPEAT     | HORIZONTAL REPEAT   | CONTENT                                                     |
|----------------------|---------------------|---------------------|-------------------------------------------------------------|
| 54.00 in (137.16 cm) | 11.50 in (29.21 cm) | 10.75 in (27.30 cm) | Embroidery: 100% Viscose,<br>Base: 55% Linen, 45%<br>Cotton |
| BACKING              | PRODUCT NUMBER      | COUNTRY             | CLEANING CODES                                              |
|                      | 9395303             | China               | S                                                           |

ADDITIONAL PRODUCT NOTES

Exclusive Pattern, Embroidered Textiles Are Not, Guaranteed For Precise Color, Matching And Colorfastness., Color Placement Of Embroidery, May Vary. All Measurements, Quoted For Repeats Are, Approximate.