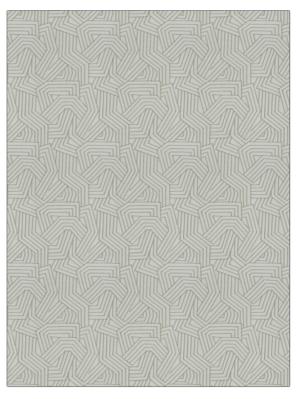

## Fabric Product Details

| PATTERN<br>COLOR         | 04472<br>02 |                                                |  |
|--------------------------|-------------|------------------------------------------------|--|
| 224112                   |             |                                                |  |
| BRAND                    |             | APPLICATION                                    |  |
| Trend                    |             | Fabric                                         |  |
| USES                     |             | CATEGORIES                                     |  |
| Bedding, Drapery         |             | Crewels / Embroideries                         |  |
| COLORS                   |             | DESIGN TYPES                                   |  |
| Linen, Off White / Ivory |             | Embroidery, Contemporary<br>/ Modern, Abstract |  |
| SCALE                    |             | RAILROADED                                     |  |
| Medium                   |             | Not Railroaded                                 |  |

| WIDTH                | VERTICAL REPEAT     | HORIZONTAL REPEAT  | CONTENT                                        |
|----------------------|---------------------|--------------------|------------------------------------------------|
| 54.00 in (137.16 cm) | 11.50 in (29.21 cm) | 7.75 in (19.68 cm) | Embroidery: 100% Viscose,<br>Base: 100% Cotton |
| BACKING              | PRODUCT NUMBER      | COUNTRY            | CLEANING CODES                                 |
|                      | 9395702             | China              | S                                              |

ADDITIONAL PRODUCT NOTES

Exclusive Pattern, Embroidered Textiles Are Not, Guaranteed For Precise Color, Matching And Colorfastness., Color Placement Of Embroidery, May Vary. All Measurements, Quoted For Repeats Are, Approximate.