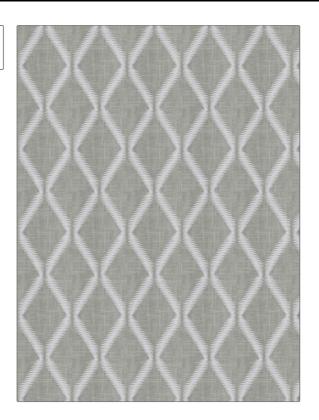

PATTERN 04474
COLOR Ash

BRAND APPLICATION

Trend Fabric

USES CATEGORIES

Bedding, Drapery Crewels / Embroideries, Linen

Medium

BOOK COLORS

Jaclyn Smith Home Vol. V Grey (3 Books) Heather / Marble

DESIGN TYPES SCALE

Embroidery, Diamond

RAILROADED

Not Railroaded

| WIDTH                | VERTICAL REPEAT    | HORIZONTAL REPEAT  | CONTENT                                                     |
|----------------------|--------------------|--------------------|-------------------------------------------------------------|
| 52.00 in (132.08 cm) | 7.75 in (19.68 cm) | 5.25 in (13.34 cm) | Embroidery: 100% Viscose,<br>Base: 55% Linen, 45%<br>Cotton |
| BACKING              | PRODUCT NUMBER     | DATE BOOKED        | COUNTRY                                                     |
|                      | 9396801            | 12/2018            | China                                                       |
| CLEANING CODES       |                    |                    |                                                             |
| S                    |                    |                    |                                                             |
| S                    | _                  |                    |                                                             |