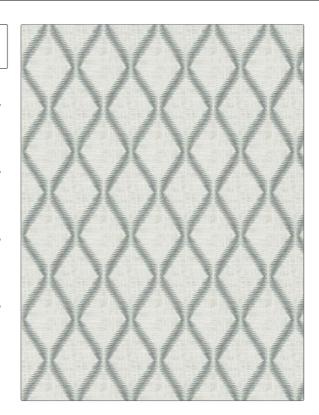

04474 **PATTERN** Delft COLOR

BRAND APPLICATION

Trend **Fabric** 

USES CATEGORIES

Bedding, Drapery Crewels / Embroideries,

Blue

Linen

воок COLORS

Jaclyn Smith Home Vol. V (3 Books) Ice / Ink

DESIGN TYPES SCALE

Embroidery, Diamond Medium

RAILROADED

Not Railroaded

| WIDTH                | VERTICAL REPEAT    | HORIZONTAL REPEAT  | CONTENT                                                     |
|----------------------|--------------------|--------------------|-------------------------------------------------------------|
| 52.00 in (132.08 cm) | 7.75 in (19.68 cm) | 5.25 in (13.34 cm) | Embroidery: 100% Viscose,<br>Base: 55% Linen, 45%<br>Cotton |
| BACKING              | PRODUCT NUMBER     | DATE BOOKED        | COUNTRY                                                     |
|                      | 9396804            | 12/2018            | China                                                       |
| CLEANING CODES       |                    |                    |                                                             |
| s                    | _                  |                    |                                                             |