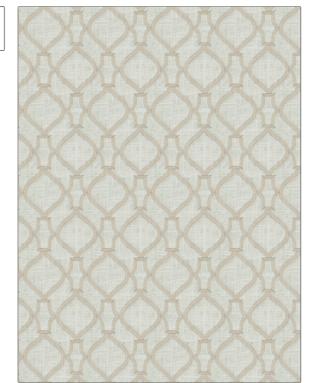

04471 **PATTERN Dusty Rose** COLOR BRAND APPLICATION Trend **Fabric** USES CATEGORIES Bedding, Drapery Crewels / Embroideries воок COLORS Jaclyn Smith Home Vol. V Lavender / Purple, Pink

Embroidery, Lattice / Fretwork

(3 Books) Heather / Marble

Medium

SCALE

RAILROADED

DESIGN TYPES

Not Railroaded

| WIDTH                | VERTICAL REPEAT    | HORIZONTAL REPEAT  | CONTENT                                                     |
|----------------------|--------------------|--------------------|-------------------------------------------------------------|
| 54.00 in (137.16 cm) | 7.50 in (19.05 cm) | 6.12 in (15.54 cm) | Embroidery: 100% Viscose,<br>Base: 55% Linen, 45%<br>Cotton |
| BACKING              | PRODUCT NUMBER     | DATE BOOKED        | COUNTRY                                                     |
|                      | 9397003            | 12/2018            | China                                                       |
| CLEANING CODES       | _                  |                    |                                                             |
| S                    |                    |                    |                                                             |
|                      |                    |                    |                                                             |

ADDITIONAL PRODUCT NOTES

Exclusive Pattern, Embroidered Textiles Are Not, Guaranteed For Precise Color, Matching And Colorfastness., Color Placement Of Embroidery, May Vary. All Measurements, Quoted For Repeats Are, Approximate.