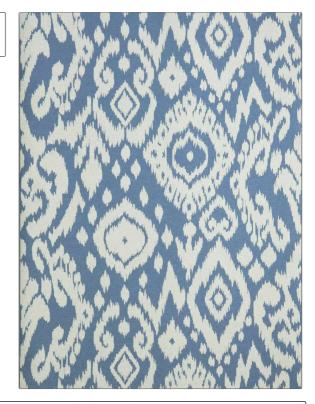

PATTERN 30002W COLOR 503

BRAND

Trend Wallcovering

CATEGORIES

ASTM-E84, Wallpaper,

Prints

DESIGN TYPES

Global / Ethnic, Print Pattern, Contemporary / Modern, Texture Printed APPLICATION

COLORS

Blue

SCALE

Medium

| WIDTH                  | VERTICAL REPEAT                       | HORIZONTAL REPEAT   | CONTENT        |
|------------------------|---------------------------------------|---------------------|----------------|
| 27.00 in (68.58 cm)    | 25.25 in (64.14 cm)                   | 27.00 in (68.58 cm) | 100% Cellulose |
| BACKING                | FIRE CODES                            | PRODUCT NUMBER      | COUNTRY        |
| Strippable, Pretrimmed | Passes ASTM-E84, Ce Mark<br>Certified | 9407403             | USA            |