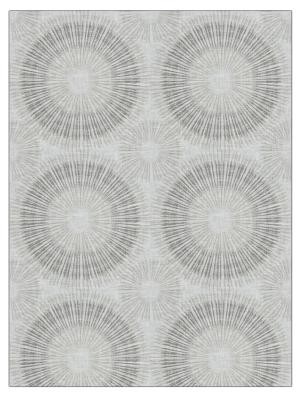

## Fabric Product Details

| PATTERN<br>COLOR                                           | 04489<br>Marble |               |  |
|------------------------------------------------------------|-----------------|---------------|--|
| BRAND                                                      |                 | APPLICATION   |  |
| Trend                                                      |                 | Fabric        |  |
| USES                                                       |                 | CATEGORIES    |  |
| Bedding, Drapery,<br>Multipurpose                          |                 | Prints, Linen |  |
| воок                                                       |                 | COLORS        |  |
| Jaclyn Smith Home Vol. V<br>(3 Books) Cameo Latte          |                 | Grey          |  |
| DESIGN TYPES                                               |                 | SCALE         |  |
| Print Pattern,<br>Contemporary / Modern,<br>Dots / Circles |                 | Large         |  |
| RAILROADEE                                                 | )               |               |  |