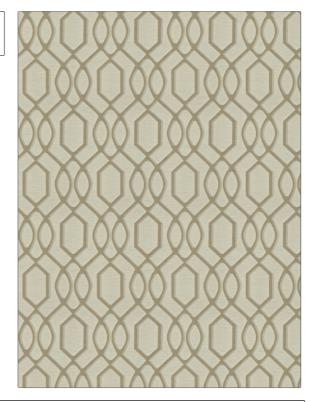

| PATTERN 04384<br>COLOR Linen |                    |  |
|------------------------------|--------------------|--|
| BRAND                        | APPLICATION        |  |
| Trend                        | Fabric             |  |
| USES                         | CATEGORIES         |  |
| Bedding, Drapery             | Faux Silk          |  |
| COLORS                       | DESIGN TYPES       |  |
| Linen                        | Lattice / Fretwork |  |
| SCALE                        | RAILROADED         |  |
| Medium                       | Not Railroaded     |  |

| WIDTH                | VERTICAL REPEAT    | HORIZONTAL REPEAT  | CONTENT                   |
|----------------------|--------------------|--------------------|---------------------------|
| 57.00 in (144.78 cm) | 9.75 in (24.76 cm) | 7.12 in (18.08 cm) | 68% Polyester, 32% Cotton |
| BACKING              | PRODUCT NUMBER     | COUNTRY            | CLEANING CODES            |
|                      | 9520402            | Turkey             |                           |