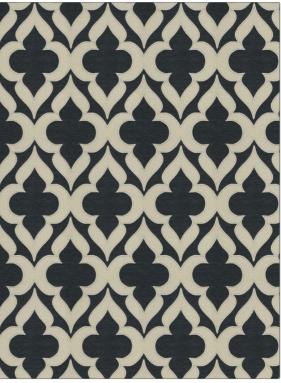

Fabric Product Details

| pattern 04383<br>color Navy       |                                     |  |
|-----------------------------------|-------------------------------------|--|
| BRAND                             | APPLICATION                         |  |
| Trend                             | Fabric                              |  |
| USES                              | CATEGORIES                          |  |
| Bedding, Drapery,<br>Multipurpose | Faux Silk                           |  |
| COLORS                            | DESIGN TYPES                        |  |
| Blue, Navy                        | Lattice / Fretwork, Ogee,<br>Damask |  |
| SCALE                             | RAILROADED                          |  |
| Medium                            | Not Railroaded                      |  |

| WIDTH                | VERTICAL REPEAT     | HORIZONTAL REPEAT  | CONTENT                   |
|----------------------|---------------------|--------------------|---------------------------|
| 56.00 in (142.24 cm) | 13.75 in (34.92 cm) | 7.00 in (17.78 cm) | 62% Polyester, 38% Cotton |
| BACKING              | PRODUCT NUMBER      | COUNTRY            | CLEANING CODES            |
|                      | 9520509             | Turkey             | S                         |