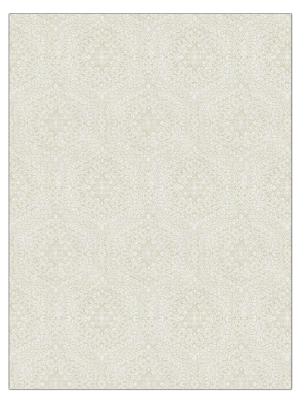

## Fabric Product Details

| PATTERN                                       | 05264   |                        |  |
|-----------------------------------------------|---------|------------------------|--|
| COLOR                                         | Natural |                        |  |
|                                               |         |                        |  |
| BRAND                                         |         | APPLICATION            |  |
| Trend                                         |         | Fabric                 |  |
| USES                                          |         | CATEGORIES             |  |
| Bedding, Drapery                              |         | Crewels / Embroideries |  |
| воок                                          |         | COLORS                 |  |
| Chromatics Vol. II (4 Books)<br>Ivory / Birch |         | Beige                  |  |
| DESIGN TYPES                                  |         | SCALE                  |  |
| Embroidery, Damask                            |         | Medium                 |  |
|                                               |         |                        |  |

Not Railroaded

RAILROADED

| WIDTH                | VERTICAL REPEAT     | HORIZONTAL REPEAT  | CONTENT                   |
|----------------------|---------------------|--------------------|---------------------------|
| 53.00 in (134.62 cm) | 12.50 in (31.75 cm) | 8.87 in (22.53 cm) | 80% Cotton, 20% Polyester |
| BACKING              | PRODUCT NUMBER      | DATE BOOKED        | COUNTRY                   |
|                      | 9523202             | 04/2023            | India                     |
| CLEANING CODES       |                     |                    |                           |
|                      |                     |                    |                           |