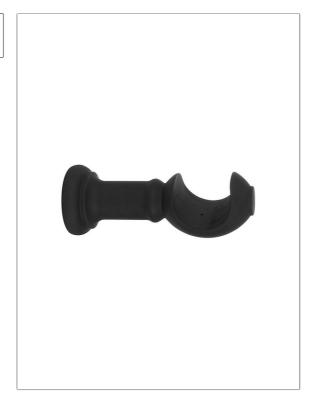

| PATTERN<br>COLOR | H3026T<br>Dark Charcoal 247 |  |
|------------------|-----------------------------|--|
|                  |                             |  |

| COLOR Dark Charcoal 247 |                    |  |
|-------------------------|--------------------|--|
| BRAND                   | APPLICATION        |  |
| Trend                   | Hardware           |  |
|                         |                    |  |
| CATEGORY                | воок               |  |
| Brackets                | Painted Wood       |  |
| STYLE                   | MATERIALS          |  |
| Extended                | Wood               |  |
|                         |                    |  |
| DATE BOOKED             | BASE               |  |
| 03/2019                 | 2 3/4" (6.985 cm)  |  |
| POLE DIAMETER           | DIAMETER           |  |
| Compatible With 2 Poles | 2" (5.080 cm)      |  |
| •                       | ,,                 |  |
| LENGTH                  | HEIGHT             |  |
| 7.00 in (17.78 cm)      | 2.75 in (6.98 cm)  |  |
| DDG (FOTION             | DOOD LIST AND ADED |  |
| PROJECTION              | PRODUCT NUMBER     |  |
| 5 1/4" (13.335 cm)      | 9601707            |  |