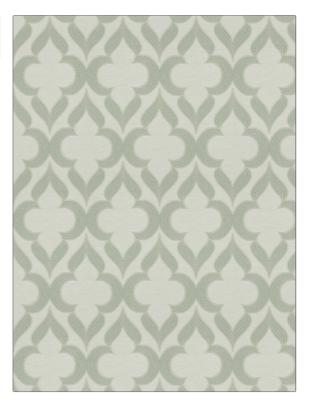

## Fabric Product Details

| PATTERN | 04383 |
|---------|-------|
| COLOR   | 01    |

| BRAND                             | APPLICATION                         |  |
|-----------------------------------|-------------------------------------|--|
| Trend                             |                                     |  |
|                                   |                                     |  |
| USES                              | CATEGORIES                          |  |
| Bedding, Drapery,<br>Multipurpose | Faux Silk                           |  |
| COLORS                            | DESIGN TYPES                        |  |
| Aqua / Teal                       | Lattice / Fretwork, Ogee,<br>Damask |  |
| SCALE                             | RAILROADED                          |  |
| Medium                            | Not Railroaded                      |  |

| WIDTH                  | VERTICAL REPEAT     | HORIZONTAL REPEAT  | CONTENT                   |
|------------------------|---------------------|--------------------|---------------------------|
| 56.00 in (142.24 cm)   | 13.75 in (34.92 cm) | 7.00 in (17.78 cm) | 62% Polyester, 38% Cotton |
| BACKING PRODUCT NUMBER | COUNTRY             | CLEANING CODES     |                           |
|                        | 9617901             | Turkey             | S                         |