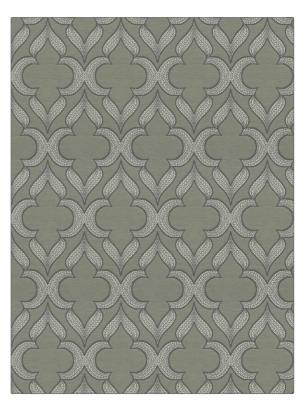

## Fabric Product Details

| PATTERN 04383                     |                                    |  |  |
|-----------------------------------|------------------------------------|--|--|
| color 05                          |                                    |  |  |
| BRAND                             | APPLICATION                        |  |  |
| Trend                             | Fabric                             |  |  |
| USES                              | CATEGORIES                         |  |  |
| Bedding, Drapery,<br>Multipurpose | Faux Silk                          |  |  |
| COLORS                            | DESIGN TYPES                       |  |  |
| Grey                              | Lattice / Fretwork, Ogee<br>Damask |  |  |
| SCALE                             | RAILROADED                         |  |  |
| Medium                            | Not Railroaded                     |  |  |

| WIDTH                  | VERTICAL REPEAT     | HORIZONTAL REPEAT  | CONTENT                   |
|------------------------|---------------------|--------------------|---------------------------|
| 56.00 in (142.24 cm)   | 13.75 in (34.92 cm) | 7.00 in (17.78 cm) | 62% Polyester, 38% Cotton |
| BACKING PRODUCT NUMBER | COUNTRY             | CLEANING CODES     |                           |
|                        | 9617905             | Turkey             | S                         |