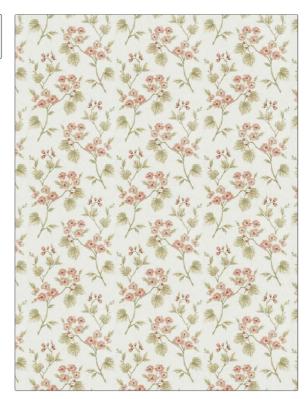

05311 **PATTERN** 02 COLOR BRAND APPLICATION Trend Fabric USES CATEGORIES Bedding, Drapery Crewels / Embroideries COLORS DESIGN TYPES Coral / Peach, Pink Embroidery, Floral SCALE RAILROADED Large **Not Railroaded** 

| WIDTH                | VERTICAL REPEAT     | HORIZONTAL REPEAT   | CONTENT                                                       |
|----------------------|---------------------|---------------------|---------------------------------------------------------------|
| 50.00 in (127.00 cm) | 18.50 in (46.99 cm) | 16.75 in (42.54 cm) | Embroidery: 100% Rayon,<br>Base: 58% Cotton, 42%<br>Polyester |
| BACKING              | PRODUCT NUMBER      | COUNTRY             | CLEANING CODES                                                |
|                      | 9708702             | India               | S                                                             |

ADDITIONAL PRODUCT NOTES

Embroidered Textiles Are Not, Guaranteed For Precise Color, Matching And Colorfastness., Color Placement Of Embroidery, May Vary. All Measurements, Quoted For Repeats Are, Approximate.