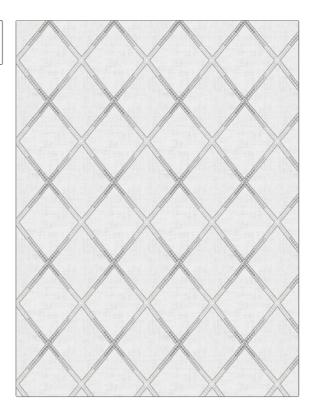

## Fabric Product Details

| PATTERN<br>COLOR | 05312<br>Silver |                 |
|------------------|-----------------|-----------------|
| BRAND            |                 | <br>APPLICATION |
|                  |                 |                 |

| Trend                                          | Fabric                 |  |
|------------------------------------------------|------------------------|--|
| USES                                           | CATEGORIES             |  |
| Bedding, Drapery                               | Crewels / Embroideries |  |
|                                                |                        |  |
| воок                                           | COLORS                 |  |
| Chromatics Vol. II (4 Books)<br>Grey / Mineral | Grey                   |  |
| DESIGN TYPES                                   | SCALE                  |  |
| Embroidery, Diamond                            | Large                  |  |

RAILROADED

Not Railroaded

| WIDTH                | VERTICAL REPEAT    | HORIZONTAL REPEAT  | CONTENT                                      |
|----------------------|--------------------|--------------------|----------------------------------------------|
| 50.00 in (127.00 cm) | 7.75 in (19.68 cm) | 6.25 in (15.88 cm) | Embroidery: 100% Rayon,<br>Base: 100% Cotton |
| BACKING              | PRODUCT NUMBER     | DATE BOOKED        | COUNTRY                                      |
|                      | 9714001            | 04/2023            | India                                        |
| CLEANING CODES       |                    |                    |                                              |
| S                    | _                  |                    |                                              |
|                      |                    |                    |                                              |