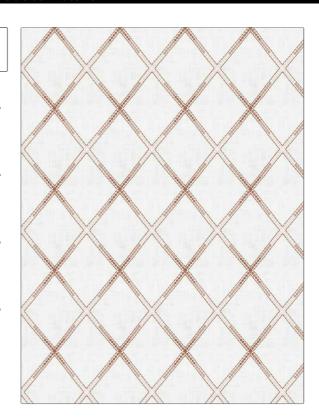

pattern 05312 color Primrose

BRAND APPLICATION

Trend Fabric

USES CATEGORIES

Bedding, Drapery Crewels / Embroideries

BOOK COLORS

Chromatics Vol. II (4 Books) Rose / Wheat Coral / Peach, Pink

DESIGN TYPES SCALE

Embroidery, Diamond Large

RAILROADED

Not Railroaded

| WIDTH                | VERTICAL REPEAT    | HORIZONTAL REPEAT  | CONTENT                                      |
|----------------------|--------------------|--------------------|----------------------------------------------|
| 50.00 in (127.00 cm) | 7.75 in (19.68 cm) | 6.25 in (15.88 cm) | Embroidery: 100% Rayon,<br>Base: 100% Cotton |
| BACKING              | PRODUCT NUMBER     | DATE BOOKED        | COUNTRY                                      |
|                      | 9714003            | 04/2023            | India                                        |
| CLEANING CODES       |                    |                    |                                              |
| S                    |                    |                    |                                              |
|                      |                    |                    |                                              |