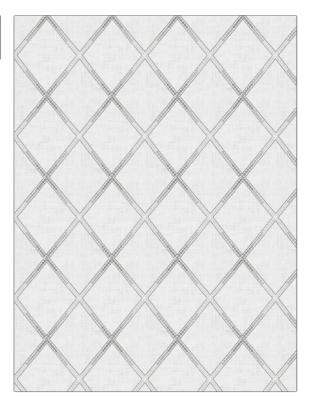

## Fabric Product Details

| PATTERN<br>COLOR | 05312<br>01 |                        |
|------------------|-------------|------------------------|
| BRAND            |             | APPLICATION            |
| Trend            |             | Fabric                 |
|                  |             |                        |
| USES             |             | CATEGORIES             |
| Bedding, Drapery |             | Crewels / Embroideries |
| COLORS           |             | DESIGN TYPES           |
| Grey             |             | Embroidery, Diamond    |
|                  |             |                        |
| SCALE            |             | RAILROADED             |
| Large            |             | Not Railroaded         |

| WIDTH                | VERTICAL REPEAT    | HORIZONTAL REPEAT  | CONTENT                                      |
|----------------------|--------------------|--------------------|----------------------------------------------|
| 50.00 in (127.00 cm) | 7.75 in (19.68 cm) | 6.25 in (15.88 cm) | Embroidery: 100% Rayon,<br>Base: 100% Cotton |
| BACKING              | PRODUCT NUMBER     | COUNTRY            | CLEANING CODES                               |
|                      | 9714601            | India              | S                                            |

ADDITIONAL PRODUCT NOTES

Embroidered Textiles Are Not, Guaranteed For Precise Color, Matching And Colorfastness., Color Placement Of Embroidery, May Vary. All Measurements, Quoted For Repeats Are, Approximate.