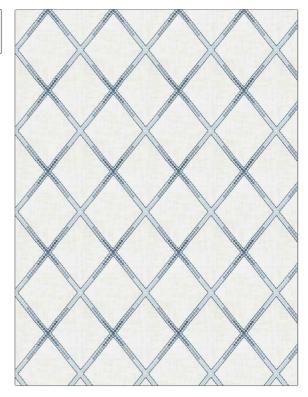

| pattern 05312 color 02 |                        |  |
|------------------------|------------------------|--|
| BRAND                  | APPLICATION            |  |
| Trend                  | Fabric                 |  |
| USES                   | CATEGORIES             |  |
| Bedding, Drapery       | Crewels / Embroideries |  |
| COLORS                 | DESIGN TYPES           |  |
| Blue                   | Embroidery, Diamond    |  |
| SCALE                  | RAILROADED             |  |
| Large                  | Not Railroaded         |  |

| WIDTH                  | VERTICAL REPEAT    | HORIZONTAL REPEAT  | CONTENT                                      |
|------------------------|--------------------|--------------------|----------------------------------------------|
| 50.00 in (127.00 cm)   | 7.75 in (19.68 cm) | 6.25 in (15.88 cm) | Embroidery: 100% Rayon,<br>Base: 100% Cotton |
| BACKING PRODUCT NUMBER | COUNTRY            | CLEANING CODES     |                                              |
|                        | 9714602            | India              | S                                            |