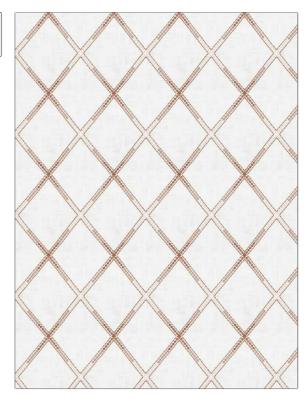

| PATTERN 05312<br>COLOR 03 |                        |  |
|---------------------------|------------------------|--|
| BRAND                     | APPLICATION            |  |
| Trend                     | Fabric                 |  |
| USES                      | CATEGORIES             |  |
| Bedding, Drapery          | Crewels / Embroideries |  |
| COLORS                    | DESIGN TYPES           |  |
| Coral / Peach, Pink       | Embroidery, Diamond    |  |
| SCALE                     | RAILROADED             |  |
| Large                     | Not Railroaded         |  |

| WIDTH                  | VERTICAL REPEAT    | HORIZONTAL REPEAT  | CONTENT                                      |
|------------------------|--------------------|--------------------|----------------------------------------------|
| 50.00 in (127.00 cm)   | 7.75 in (19.68 cm) | 6.25 in (15.88 cm) | Embroidery: 100% Rayon,<br>Base: 100% Cotton |
| BACKING PRODUCT NUMBER | PRODUCT NUMBER     | COUNTRY            | CLEANING CODES                               |
|                        | 9714603            | India              | S                                            |

ADDITIONAL PRODUCT NOTES

Embroidered Textiles Are Not, Guaranteed For Precise Color, Matching And Colorfastness., Color Placement Of Embroidery, May Vary. All Measurements, Quoted For Repeats Are, Approximate.